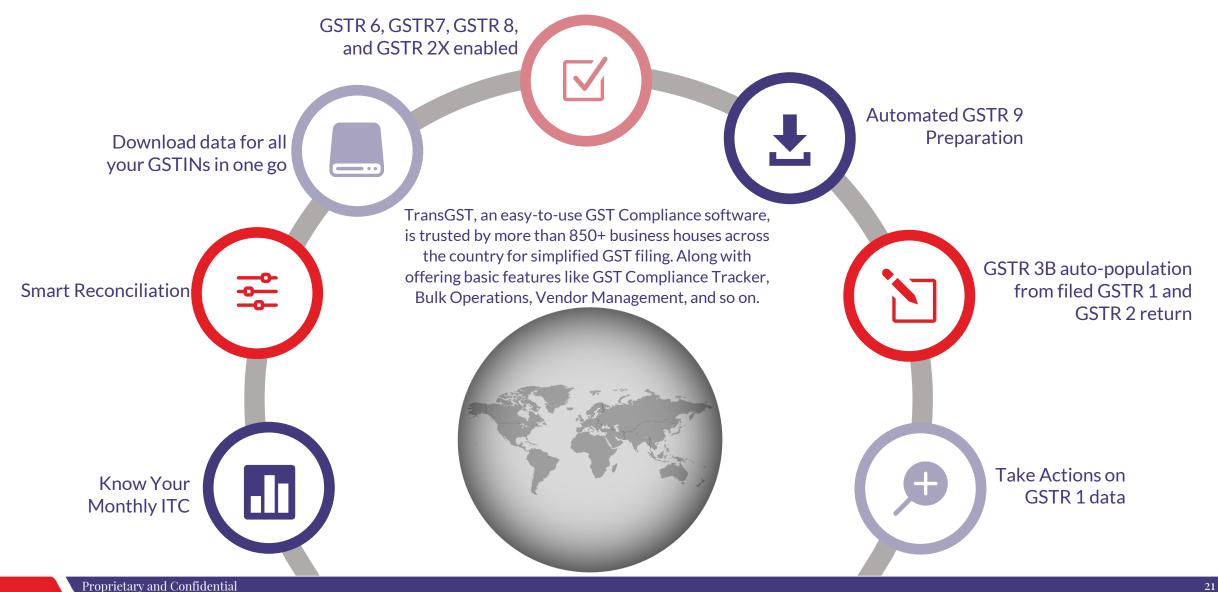

nvoice Processing

TransformEdge



For those buyers who order via email, cut the manual keying and automate with Cloud Trade Intelligent Ordering, delivering straight-through no-touch order processing.

It captures the order details from the email attachments and the email body text with 100% accuracy and validates the data, like a human, by cross-checking against the stock, product numbers, and check, before augmenting the data

As orders are submitted 24/7 and in real-time, the speed of processing is vastly increased, processing more orders in a shorter time and offering a greater number of customers next-day fulfillment, bringing better service and improved customer satisfaction.

"TransformEdge has made a big difference to our business, it makes processing quick and accurate."









### **Trans E-Invoice**



### "India's Best e-Invoicing Software to Simplify Your GST e-Invoicing"

TransE-Invoice ERP is an e-Invoicing compliant software explicitly designed to adapt to new GST requirements. e-Invoicing is mandatory for businesses with a turnover of above ₹ 20 Crores w.e.f. 1st April 2022. With TransE-invoice ERP, you can do e-Invoicing in a few clicks with 100% security & end-to-end assistance



# Trans CMS (Equipment Calibration Management System)

#### With TransCMS you will be able to:



Mark relevant instruments as 'Requires calibration'



Set calibration frequency

03

Design templates for calibration forms

04

Get notified when equipment is outof-calibration



Document calibration events to reset alarms



Review the history of previous calibrations for ea