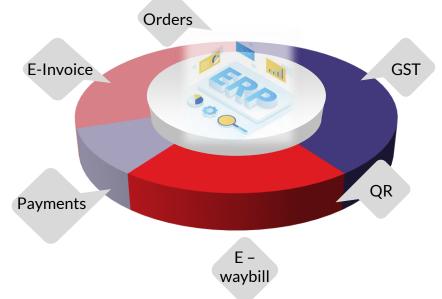

Manufacturing

We provide business and domain consulting for Manufacturing customers on business process re-engineering, ERP Implementations, Definition of Cloud, and IT strategies. Lot Based integrations, GST and E-way Bill automation, Calibration Management solutions, etc.

The logistics industry works on integration with various external service providers. With our strong Integration capabilities, we help logistics companies to integrate their operational order booking systems with core ERP applications. Also, we enable process efficiencies through QR codes. Mobility and tracking solutions.