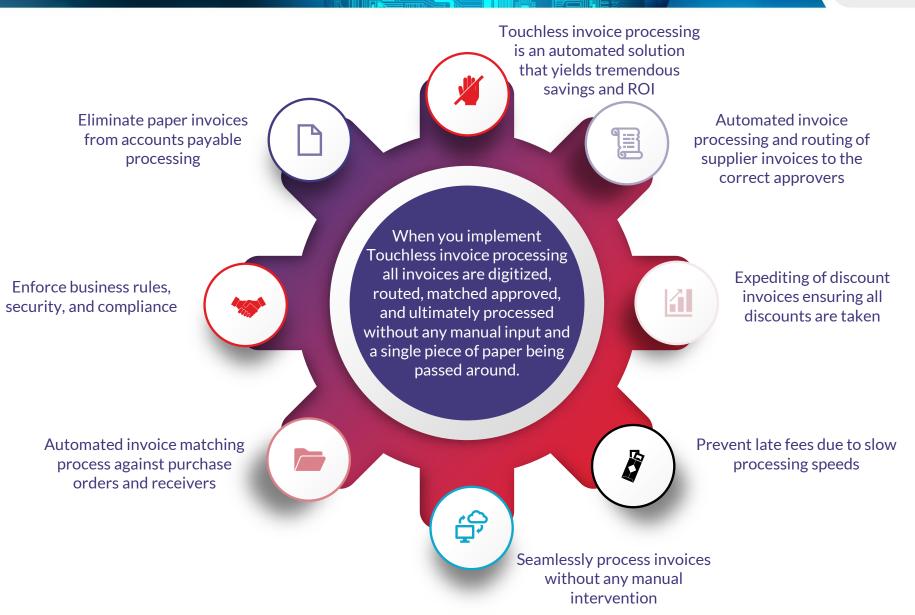

# Trans Digital – Touchless Vendor Invoice Processing

TransformEdge

For those buyers who order via email, cut the manual keying and automate with Cloud Trade Intelligent Ordering, delivering straight-through no-touch order processing.

It captures the order details from the email attachments and the email body text with 100% accuracy and validates the data, like a human, by cross-checking against the stock, product numbers, and check, before augmenting the data

As orders are submitted 24/7 and in real-time, the speed of processing is vastly increased, processing more orders in a shorter time and offering a greater number of customers next-day fulfillment, bringing better service and improved customer satisfaction.