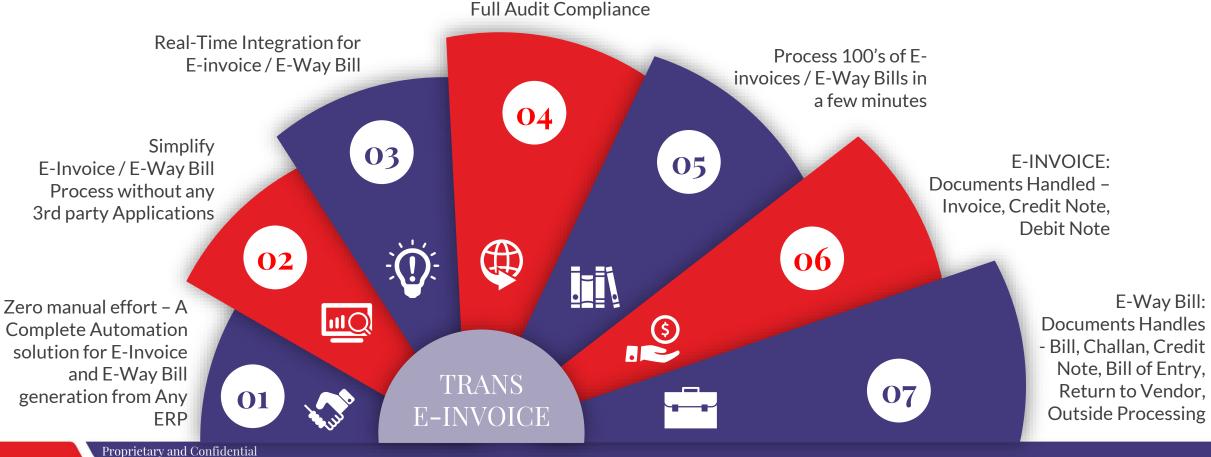

### **Trans E-Invoice**

### "India's Best e-Invoicing Software to Simplify Your GST e-Invoicing"

TransE-Invoice ERP is an e-Invoicing compliant software explicitly designed to adapt to new GST requirements. e-Invoicing is mandatory for businesses with a turnover of above ₹ 20 Crores w.e.f. 1st April 2022. With TransE-invoice ERP, you can do e-Invoicing in a few clicks with 100% security & end-to-end assistance