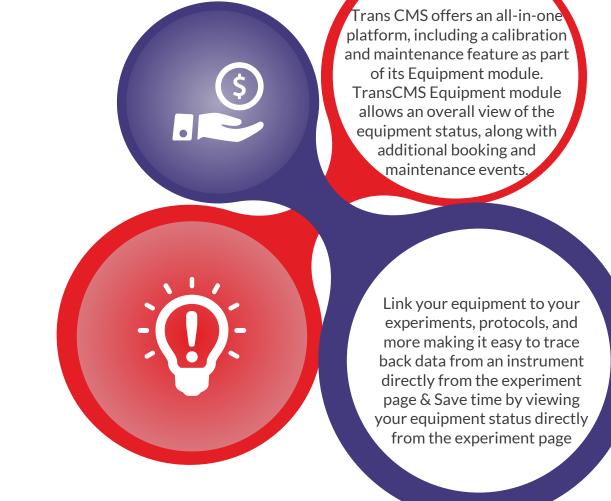

# Trans CMS (Equipment Calibration Management System)

#### With TransCMS you will be able to:

Mark relevant instruments as 'Requires calibration'

Set calibration frequency

03

Design templates for calibration forms

04

Get notified when equipment is outof-calibration

Document calibration events to reset alarms

Review the history of previous calibrations for each equipment

Use bulk calibration to calibrate multiple instruments of the same type

**Transform**Edge