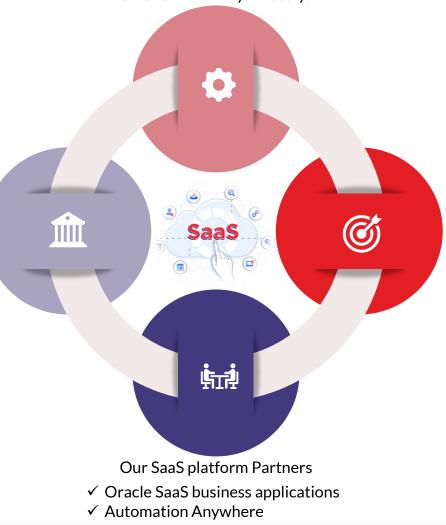

# SaaS Implementation Services

TransformEdge is a leading SaaS implementation specialist that has helped hundreds of our clients to leverage the benefits of the evolving cloud software delivery industry.

Our SaaS implementation services:

- ✓ Enterprise Resource Planning (ERP)
- ✓ Proof of Concept (POC)
- ✓ SaaS integration

- ✓ TransformEdge Digital Transformation services help our clients to create exceptional customer experiences using analytics, automation and AI.
- Our digital transformation consultants with the right mix of digital and industry experience help you beat the customer expectations.
- TransformEdge Digital Transformation solutions can help companies identify the gaps in their strategy and invest in the best open technologies, offering key insights to drive digital strategy.
- Our digital transformation consultants develop the right DX framework by understanding your operating models and matching them with the best practices of the industry.
- Using suitable digital transformation technologies, we revamp the customer experience.