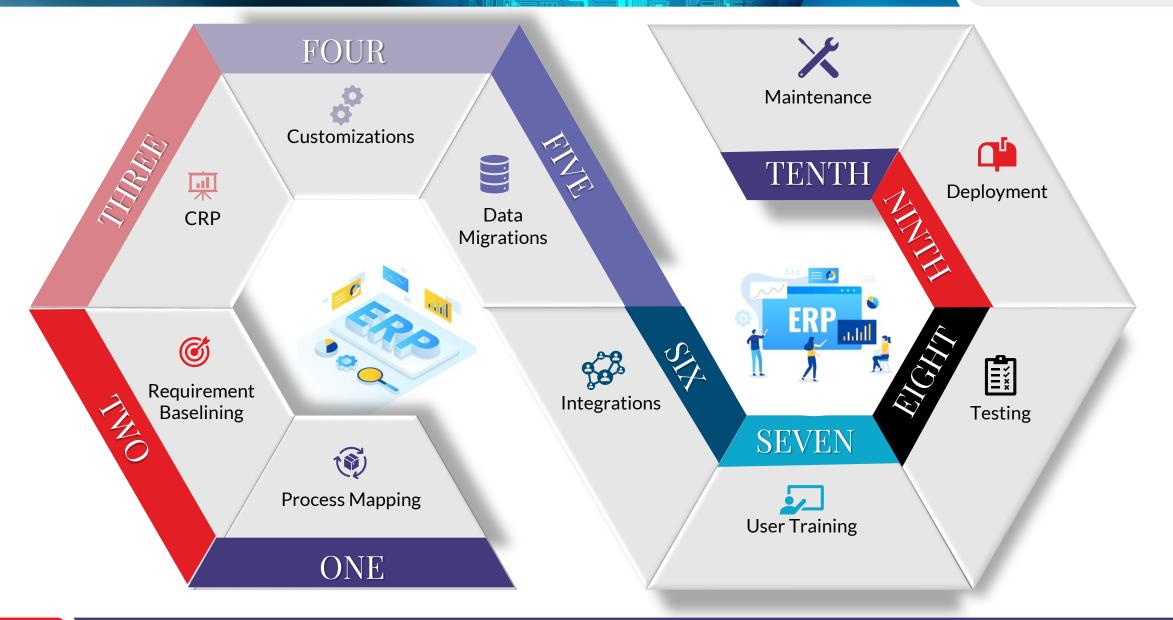

# Enterprise (ERP) Implementations

A Strong Integration services provider coupled with solid ERP process understanding deliver value by seamlessly integrating your ERP applications with numerous other applications in the IT Landscape cutting across process like :

- An enterprise resource planning (ERP) system helps you increase communication between departments, integrate fragmented business operations, and improve your decision-making by sharing data across your organization.
- TransormEdge helps you improve productivity between departments and delivers the greatest possible return on your investment.
- ✓ We help you create or customize an ERP system that improves your departments' effectiveness and delivers an ongoing competitive advantage.